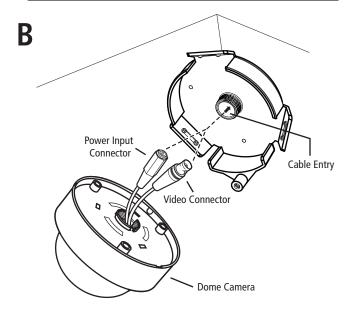

Note: The securing hole should be on the bottom side of the corner mount (as picture shown above).

Install the dome camera on the corner mount by first arranging the cables.

Fit and tighten the dome camera on the coner mount by rotating clockwise.

Cover the dome camera with the corner mount lid. Insert and tighten the securing screw to fix the lid to the corner mount. Insert the white screw cover to complete the installation.

Note: The lid is designed so that when placed on the base it has some free movement to try and compensate for un-even walls.